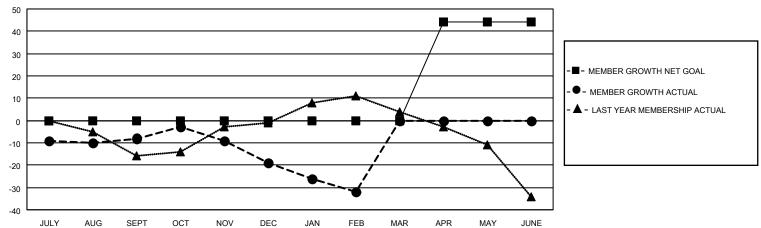

## GOALS AND ACTUAL MEMBERS CUMULATIVE

| DROPPED CLUBS: 3          |    | 14 CLUBS OF 52 ADDED 1 OR MORE | GENDER DISTRIBUTION             |              |     |
|---------------------------|----|--------------------------------|---------------------------------|--------------|-----|
|                           |    | NEW MEMBERS                    | MALE                            | 543 (59.87%) |     |
| DROPPED MEMBERS           |    |                                | FEMALE                          | 364 (40.13%) |     |
| DECEASED                  | 9  | CLICK HERE FOR CUMULATIVE      | TOTAL FAMILY UNIT MEMBERS       |              | 207 |
| CLUB CANCELLED 5 OTHER 52 |    | MEMBERSHIP DATA                | FAMILY MEMBERS PAYING HALF DUES |              | 106 |
| TOTAL                     | 66 |                                | DOES                            |              |     |