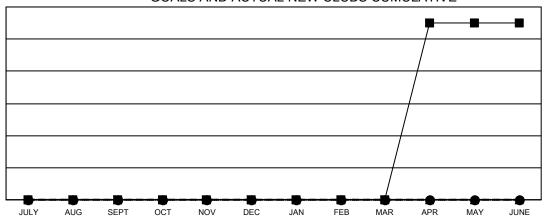

## GOALS AND ACTUAL NEW CLUBS CUMULATIVE

■ - CURRENT YEAR GOALS FOR NEW CLUBS

- CURRENT YEAR ACTUAL NEW CLUBS

- LAST YEAR ACTUAL NEW CLUBS